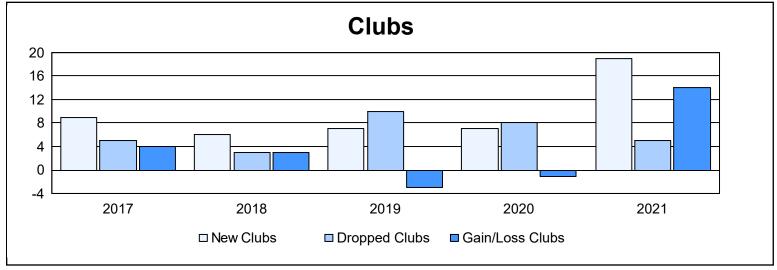

District 404 B2 As of June 2021 Cumulative

| Year      | New<br>Clubs | Dropped<br>Clubs | Gain/<br>Loss<br>Clubs | New<br>Members | Charter<br>Members | Reinstate<br>Members | Transfer<br>Members | Total<br>Member<br>Added | Total<br>Members<br>Dropped | Gain/<br>Loss<br>Members |
|-----------|--------------|------------------|------------------------|----------------|--------------------|----------------------|---------------------|--------------------------|-----------------------------|--------------------------|
| 2016-2017 | 9            | 5                | 4                      | 367            | 195                | 16                   | 8                   | 586                      | 482                         | 104                      |
| 2017-2018 | 6            | 3                | 3                      | 390            | 155                | 36                   | 4                   | 585                      | 584                         | 1                        |
| 2018-2019 | 7            | 10               | -3                     | 316            | 175                | 14                   | 5                   | 510                      | 460                         | 50                       |
| 2019-2020 | 7            | 8                | -1                     | 232            | 264                | 66                   | 6                   | 568                      | 558                         | 10                       |
| 2020-2021 | 19           | 5                | 14                     | 503            | 502                | 27                   | 2                   | 1,034                    | 495                         | 539                      |
| Average   | 10           | 6                | 3                      | 362            | 258                | 32                   | 5                   | 657                      | 516                         | 141                      |