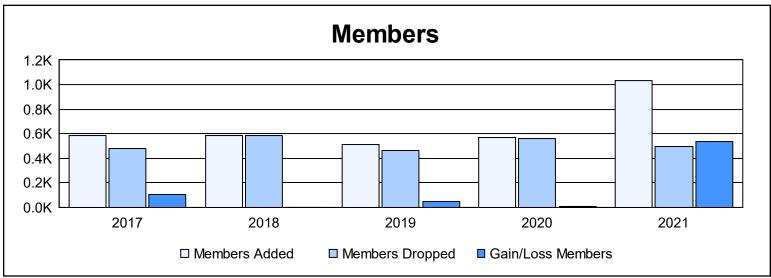

District 404 B2 As of June 2021 Cumulative

| Year      | New<br>Clubs | Dropped<br>Clubs | Gain/<br>Loss<br>Clubs | New<br>Members | Charter<br>Members | Reinstate<br>Members | Transfer<br>Members | Total<br>Member<br>Added | Total<br>Members<br>Dropped | Gain/<br>Loss<br>Members |
|-----------|--------------|------------------|------------------------|----------------|--------------------|----------------------|---------------------|--------------------------|-----------------------------|--------------------------|
| 2016-2017 | 9            | 5                | 4                      | 367            | 195                | 16                   | 8                   | 586                      | 482                         | 104                      |
| 2017-2018 | 6            | 3                | 3                      | 390            | 155                | 36                   | 4                   | 585                      | 584                         | 1                        |
| 2018-2019 | 7            | 10               | -3                     | 316            | 175                | 14                   | 5                   | 510                      | 460                         | 50                       |
| 2019-2020 | 7            | 8                | -1                     | 232            | 264                | 66                   | 6                   | 568                      | 558                         | 10                       |
| 2020-2021 | 19           | 5                | 14                     | 503            | 502                | 27                   | 2                   | 1,034                    | 495                         | 539                      |
| Average   | 10           | 6                | 3                      | 362            | 258                | 32                   | 5                   | 657                      | 516                         | 141                      |